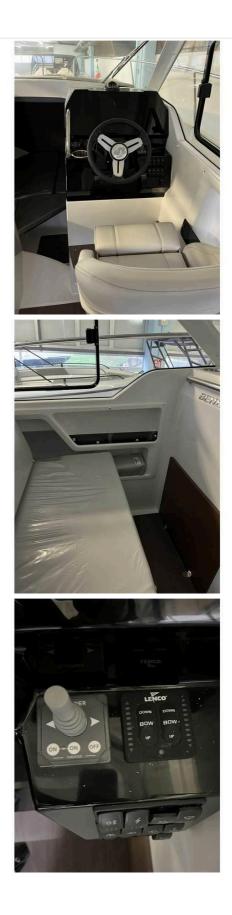

## Beneteau ANTARES 8 CRUISING

| DIMENSIONS AND SPEED      |             |                   |        |                      |      |  |  |
|---------------------------|-------------|-------------------|--------|----------------------|------|--|--|
| Length (m)                | 8.06        | Displacement (Kg) | -      | Cruise speed (nodes) | 0.00 |  |  |
| Width (m)                 | 2.80        | Draft (m)         | -      | Max speed (nodes)    | -    |  |  |
| Overall length (m)        | -           | Ballast (Kg)      | -      | Tonnage (Tons)       | -    |  |  |
| MATERIALS OF CONSTRUCTION |             |                   |        |                      |      |  |  |
| Hull                      | -           | Cover             | -      | Deckhouse            | -    |  |  |
| HYDRAULICS                |             |                   |        |                      |      |  |  |
| Tanks                     | 1.00        | Capacity          | 100.00 | Material             | -    |  |  |
| Boiler                    | No          | Autoclave         | Si     | Watermaker           | No   |  |  |
| Boiler type               | -           |                   |        |                      |      |  |  |
| ELECTRONICS               |             |                   |        |                      |      |  |  |
| Voltage                   | -           | Batteries         | 1.00   | Capacity             | -    |  |  |
| Generator                 | No          | Battery charger   | No     | Inverter             | No   |  |  |
| Gen. Pow. (Kw)            | -           | Gen. brand        | -      |                      |      |  |  |
| FUEL AND ENGINES          |             |                   |        |                      |      |  |  |
| Tanks                     | 1.00        | Capacity (Lt)     | 270.00 | Material             | -    |  |  |
| Engines                   | -           | Power             | 250 HP | Fuel                 | -    |  |  |
| Motion hours              | -           | Revision          | -      |                      |      |  |  |
| Brand                     | Mercury     | Model             | 250    |                      |      |  |  |
| Helix                     | -           | Transmission      | -      |                      |      |  |  |
| Trans. notes              | -           |                   |        |                      |      |  |  |
| PRICE                     |             |                   |        |                      |      |  |  |
| Importo                   | €120,000.00 |                   |        |                      |      |  |  |
| Informations              |             |                   |        |                      |      |  |  |
| Notes                     | -           |                   |        |                      |      |  |  |