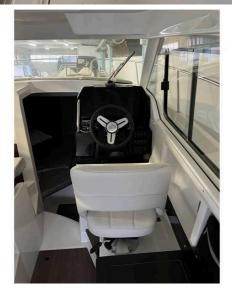

## Beneteau ANTARES 8 CRUISING

| DIMENSIONS AND SPEED      |             |                   |        |                      |      |  |  |
|---------------------------|-------------|-------------------|--------|----------------------|------|--|--|
| Length (m)                | 8.06        | Displacement (Kg) | -      | Cruise speed (nodes) | 0.00 |  |  |
| Width (m)                 | 2.80        | Draft (m)         | -      | Max speed (nodes)    | -    |  |  |
| Overall length (m)        | -           | Ballast (Kg)      | -      | Tonnage (Tons)       | -    |  |  |
| MATERIALS OF CONSTRUCTION |             |                   |        |                      |      |  |  |
| Hull                      | -           | Cover             | -      | Deckhouse            | -    |  |  |
| HYDRAULICS                |             |                   |        |                      |      |  |  |
| Tanks                     | 1.00        | Capacity          | 100.00 | Material             | -    |  |  |
| Boiler                    | No          | Autoclave         | Si     | Watermaker           | No   |  |  |
| Boiler type               | -           |                   |        |                      |      |  |  |
| ELECTRONICS               |             |                   |        |                      |      |  |  |
| Voltage                   | -           | Batteries         | 1.00   | Capacity             | -    |  |  |
| Generator                 | No          | Battery charger   | No     | Inverter             | No   |  |  |
| Gen. Pow. (Kw)            | -           | Gen. brand        | -      |                      |      |  |  |
| FUEL AND ENGINES          |             |                   |        |                      |      |  |  |
| Tanks                     | 1.00        | Capacity (Lt)     | 270.00 | Material             | -    |  |  |
| Engines                   | -           | Power             | 250 HP | Fuel                 | -    |  |  |
| Motion hours              | -           | Revision          | -      |                      |      |  |  |
| Brand                     | Mercury     | Model             | 250    |                      |      |  |  |
| Helix                     | -           | Transmission      | -      |                      |      |  |  |
| Trans. notes              | -           |                   |        |                      |      |  |  |
| PRICE                     |             |                   |        |                      |      |  |  |
| Importo                   | €120,000.00 |                   |        |                      |      |  |  |
| Informations              |             |                   |        |                      |      |  |  |
| Notes                     | -           |                   |        |                      |      |  |  |