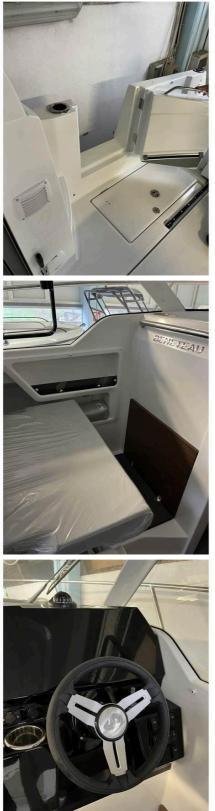

## Beneteau ANTARES 8 CRUISING

| DIMENSIONS AND SPEED      |             |                   |        |                      |      |  |  |
|---------------------------|-------------|-------------------|--------|----------------------|------|--|--|
| Length (m)                | 8.06        | Displacement (Kg) | -      | Cruise speed (nodes) | 0.00 |  |  |
| Width (m)                 | 2.80        | Draft (m)         | -      | Max speed (nodes)    | -    |  |  |
| Overall length (m)        | -           | Ballast (Kg)      | -      | Tonnage (Tons)       | -    |  |  |
| MATERIALS OF CONSTRUCTION |             |                   |        |                      |      |  |  |
| Hull                      | -           | Cover             | -      | Deckhouse            | -    |  |  |
| HYDRAULICS                |             |                   |        |                      |      |  |  |
| Tanks                     | 1.00        | Capacity          | 100.00 | Material             | -    |  |  |
| Boiler                    | No          | Autoclave         | Si     | Watermaker           | No   |  |  |
| Boiler type               | -           |                   |        |                      |      |  |  |
| ELECTRONICS               |             |                   |        |                      |      |  |  |
| Voltage                   | -           | Batteries         | 1.00   | Capacity             | -    |  |  |
| Generator                 | No          | Battery charger   | No     | Inverter             | No   |  |  |
| Gen. Pow. (Kw)            | -           | Gen. brand        | -      |                      |      |  |  |
| FUEL AND ENGINES          |             |                   |        |                      |      |  |  |
| Tanks                     | 1.00        | Capacity (Lt)     | 270.00 | Material             | -    |  |  |
| Engines                   | -           | Power             | 250 HP | Fuel                 | -    |  |  |
| Motion hours              | -           | Revision          | -      |                      |      |  |  |
| Brand                     | Mercury     | Model             | 250    |                      |      |  |  |
| Helix                     | -           | Transmission      | -      |                      |      |  |  |
| Trans. notes              | -           |                   |        |                      |      |  |  |
| PRICE                     |             |                   |        |                      |      |  |  |
| Importo                   | €120,000.00 |                   |        |                      |      |  |  |
| Informations              |             |                   |        |                      |      |  |  |
| Notes                     | -           |                   |        |                      |      |  |  |