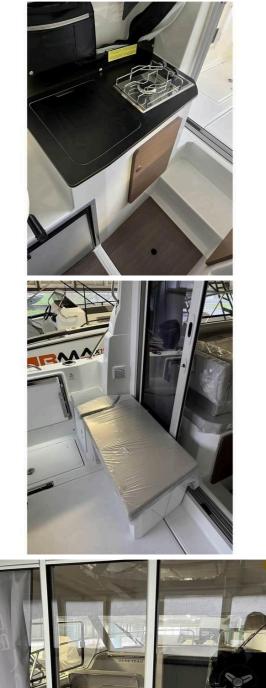

## Beneteau ANTARES 8 CRUISING

| DIMENSIONS AND SPEED      |             |                   |        |                      |      |  |  |
|---------------------------|-------------|-------------------|--------|----------------------|------|--|--|
| Length (m)                | 8.06        | Displacement (Kg) | -      | Cruise speed (nodes) | 0.00 |  |  |
| Width (m)                 | 2.80        | Draft (m)         | -      | Max speed (nodes)    | -    |  |  |
| Overall length (m)        | -           | Ballast (Kg)      | -      | Tonnage (Tons)       | -    |  |  |
| MATERIALS OF CONSTRUCTION |             |                   |        |                      |      |  |  |
| Hull                      | -           | Cover             | -      | Deckhouse            | -    |  |  |
| HYDRAULICS                |             |                   |        |                      |      |  |  |
| Tanks                     | 1.00        | Capacity          | 100.00 | Material             | -    |  |  |
| Boiler                    | No          | Autoclave         | Si     | Watermaker           | No   |  |  |
| Boiler type               | -           |                   |        |                      |      |  |  |
| ELECTRONICS               |             |                   |        |                      |      |  |  |
| Voltage                   | -           | Batteries         | 1.00   | Capacity             | -    |  |  |
| Generator                 | No          | Battery charger   | No     | Inverter             | No   |  |  |
| Gen. Pow. (Kw)            | -           | Gen. brand        | -      |                      |      |  |  |
| FUEL AND ENGINES          |             |                   |        |                      |      |  |  |
| Tanks                     | 1.00        | Capacity (Lt)     | 270.00 | Material             | -    |  |  |
| Engines                   | -           | Power             | 250 HP | Fuel                 | -    |  |  |
| Motion hours              | -           | Revision          | -      |                      |      |  |  |
| Brand                     | Mercury     | Model             | 250    |                      |      |  |  |
| Helix                     | -           | Transmission      | -      |                      |      |  |  |
| Trans. notes              | -           |                   |        |                      |      |  |  |
| PRICE                     |             |                   |        |                      |      |  |  |
| Importo                   | €120,000.00 |                   |        |                      |      |  |  |
| Informations              |             |                   |        |                      |      |  |  |
| Notes                     | -           |                   |        |                      |      |  |  |