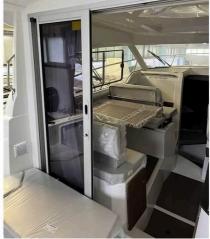

## Beneteau ANTARES 8 CRUISING

| DIMENSIONS AND SPEED      |             |                   |        |                      |      |  |  |
|---------------------------|-------------|-------------------|--------|----------------------|------|--|--|
| Length (m)                | 8.06        | Displacement (Kg) | -      | Cruise speed (nodes) | 0.00 |  |  |
| Width (m)                 | 2.80        | Draft (m)         | -      | Max speed (nodes)    | -    |  |  |
| Overall length (m)        | -           | Ballast (Kg)      | -      | Tonnage (Tons)       | -    |  |  |
| MATERIALS OF CONSTRUCTION |             |                   |        |                      |      |  |  |
| Hull                      | -           | Cover             | -      | Deckhouse            | -    |  |  |
| HYDRAULICS                |             |                   |        |                      |      |  |  |
| Tanks                     | 1.00        | Capacity          | 100.00 | Material             | -    |  |  |
| Boiler                    | No          | Autoclave         | Si     | Watermaker           | No   |  |  |
| Boiler type               | -           |                   |        |                      |      |  |  |
| ELECTRONICS               |             |                   |        |                      |      |  |  |
| Voltage                   | -           | Batteries         | 1.00   | Capacity             | -    |  |  |
| Generator                 | No          | Battery charger   | No     | Inverter             | No   |  |  |
| Gen. Pow. (Kw)            | -           | Gen. brand        | -      |                      |      |  |  |
| FUEL AND ENGINES          |             |                   |        |                      |      |  |  |
| Tanks                     | 1.00        | Capacity (Lt)     | 270.00 | Material             | -    |  |  |
| Engines                   | -           | Power             | 250 HP | Fuel                 | -    |  |  |
| Motion hours              | -           | Revision          | -      |                      |      |  |  |
| Brand                     | Mercury     | Model             | 250    |                      |      |  |  |
| Helix                     | -           | Transmission      | -      |                      |      |  |  |
| Trans. notes              | -           |                   |        |                      |      |  |  |
| PRICE                     |             |                   |        |                      |      |  |  |
| Importo                   | €120,000.00 |                   |        |                      |      |  |  |
| Informations              |             |                   |        |                      |      |  |  |
| Notes                     | -           |                   |        |                      |      |  |  |