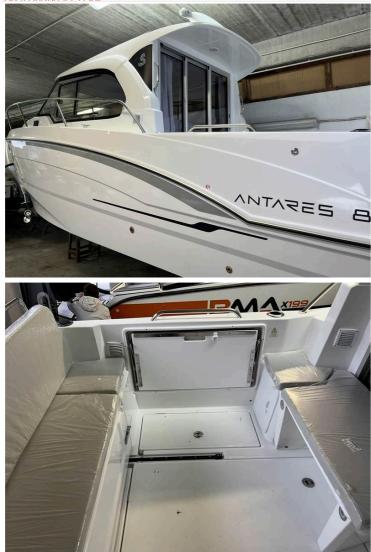

## Beneteau ANTARES 8 CRUISING

| DIMENSIONS AND SPEED      |             |                   |        |                      |      |  |  |
|---------------------------|-------------|-------------------|--------|----------------------|------|--|--|
| Length (m)                | 8.06        | Displacement (Kg) | -      | Cruise speed (nodes) | 0.00 |  |  |
| Width (m)                 | 2.80        | Draft (m)         | -      | Max speed (nodes)    | -    |  |  |
| Overall length (m)        | -           | Ballast (Kg)      | -      | Tonnage (Tons)       | -    |  |  |
| MATERIALS OF CONSTRUCTION |             |                   |        |                      |      |  |  |
| Hull                      | -           | Cover             | -      | Deckhouse            | -    |  |  |
| HYDRAULICS                |             |                   |        |                      |      |  |  |
| Tanks                     | 1.00        | Capacity          | 100.00 | Material             | -    |  |  |
| Boiler                    | No          | Autoclave         | Si     | Watermaker           | No   |  |  |
| Boiler type               | -           |                   |        |                      |      |  |  |
| ELECTRONICS               |             |                   |        |                      |      |  |  |
| Voltage                   | -           | Batteries         | 1.00   | Capacity             | -    |  |  |
| Generator                 | No          | Battery charger   | No     | Inverter             | No   |  |  |
| Gen. Pow. (Kw)            | -           | Gen. brand        | -      |                      |      |  |  |
| FUEL AND ENGINES          |             |                   |        |                      |      |  |  |
| Tanks                     | 1.00        | Capacity (Lt)     | 270.00 | Material             | -    |  |  |
| Engines                   | -           | Power             | 250 HP | Fuel                 | -    |  |  |
| Motion hours              | -           | Revision          | -      |                      |      |  |  |
| Brand                     | Mercury     | Model             | 250    |                      |      |  |  |
| Helix                     | -           | Transmission      | -      |                      |      |  |  |
| Trans. notes              | -           |                   |        |                      |      |  |  |
| PRICE                     |             |                   |        |                      |      |  |  |
| Importo                   | €120,000.00 |                   |        |                      |      |  |  |
| Informations              |             |                   |        |                      |      |  |  |
| Notes                     | -           |                   |        |                      |      |  |  |