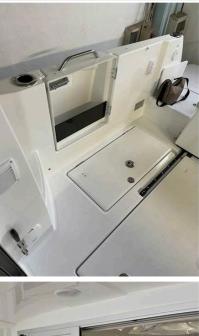

## Beneteau ANTARES 8 CRUISING

| DIMENSIONS AND SPEED      |             |                   |        |                      |      |  |  |
|---------------------------|-------------|-------------------|--------|----------------------|------|--|--|
| Length (m)                | 8.06        | Displacement (Kg) | -      | Cruise speed (nodes) | 0.00 |  |  |
| Width (m)                 | 2.80        | Draft (m)         | -      | Max speed (nodes)    | -    |  |  |
| Overall length (m)        | -           | Ballast (Kg)      | -      | Tonnage (Tons)       | -    |  |  |
| MATERIALS OF CONSTRUCTION |             |                   |        |                      |      |  |  |
| Hull                      | -           | Cover             | -      | Deckhouse            | -    |  |  |
| HYDRAULICS                |             |                   |        |                      |      |  |  |
| Tanks                     | 1.00        | Capacity          | 100.00 | Material             | -    |  |  |
| Boiler                    | No          | Autoclave         | Si     | Watermaker           | No   |  |  |
| Boiler type               | -           |                   |        |                      |      |  |  |
| ELECTRONICS               |             |                   |        |                      |      |  |  |
| Voltage                   | -           | Batteries         | 1.00   | Capacity             | -    |  |  |
| Generator                 | No          | Battery charger   | No     | Inverter             | No   |  |  |
| Gen. Pow. (Kw)            | -           | Gen. brand        | -      |                      |      |  |  |
| FUEL AND ENGINES          |             |                   |        |                      |      |  |  |
| Tanks                     | 1.00        | Capacity (Lt)     | 270.00 | Material             | -    |  |  |
| Engines                   | -           | Power             | 250 HP | Fuel                 | -    |  |  |
| Motion hours              | -           | Revision          | -      |                      |      |  |  |
| Brand                     | Mercury     | Model             | 250    |                      |      |  |  |
| Helix                     | -           | Transmission      | -      |                      |      |  |  |
| Trans. notes              | -           |                   |        |                      |      |  |  |
| PRICE                     |             |                   |        |                      |      |  |  |
| Importo                   | €120,000.00 |                   |        |                      |      |  |  |
| Informations              |             |                   |        |                      |      |  |  |
| Notes                     | -           |                   |        |                      |      |  |  |