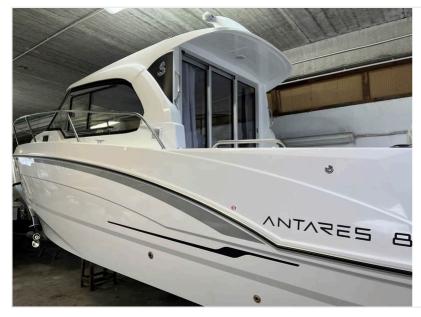

## Beneteau ANTARES 8 CRUISING

| DIMENSIONS AND SPEED      |             |                   |        |                      |      |  |  |
|---------------------------|-------------|-------------------|--------|----------------------|------|--|--|
| Length (m)                | 8.06        | Displacement (Kg) | -      | Cruise speed (nodes) | 0.00 |  |  |
| Width (m)                 | 2.80        | Draft (m)         | -      | Max speed (nodes)    | -    |  |  |
| Overall length (m)        | -           | Ballast (Kg)      | -      | Tonnage (Tons)       | -    |  |  |
| MATERIALS OF CONSTRUCTION |             |                   |        |                      |      |  |  |
| Hull                      | -           | Cover             | -      | Deckhouse            | -    |  |  |
| HYDRAULICS                |             |                   |        |                      |      |  |  |
| Tanks                     | 1.00        | Capacity          | 100.00 | Material             | -    |  |  |
| Boiler                    | No          | Autoclave         | Si     | Watermaker           | No   |  |  |
| Boiler type               | -           |                   |        |                      |      |  |  |
| ELECTRONICS               |             |                   |        |                      |      |  |  |
| Voltage                   | -           | Batteries         | 1.00   | Capacity             | -    |  |  |
| Generator                 | No          | Battery charger   | No     | Inverter             | No   |  |  |
| Gen. Pow. (Kw)            | -           | Gen. brand        | -      |                      |      |  |  |
| FUEL AND ENGINES          |             |                   |        |                      |      |  |  |
| Tanks                     | 1.00        | Capacity (Lt)     | 270.00 | Material             | -    |  |  |
| Engines                   | -           | Power             | 250 HP | Fuel                 | -    |  |  |
| Motion hours              | -           | Revision          | -      |                      |      |  |  |
| Brand                     | Mercury     | Model             | 250    |                      |      |  |  |
| Helix                     | -           | Transmission      | -      |                      |      |  |  |
| Trans. notes              | -           |                   |        |                      |      |  |  |
| PRICE                     |             |                   |        |                      |      |  |  |
| Importo                   | €120,000.00 |                   |        |                      |      |  |  |
| Informations              |             |                   |        |                      |      |  |  |
| Notes                     | -           |                   |        |                      |      |  |  |