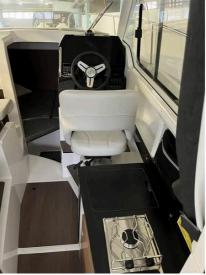

## Beneteau ANTARES 8 CRUISING

| DIMENSIONS AND SPEED      |             |                   |        |                      |      |  |  |
|---------------------------|-------------|-------------------|--------|----------------------|------|--|--|
| Length (m)                | 8.06        | Displacement (Kg) | -      | Cruise speed (nodes) | 0.00 |  |  |
| Width (m)                 | 2.80        | Draft (m)         | -      | Max speed (nodes)    | -    |  |  |
| Overall length (m)        | -           | Ballast (Kg)      | -      | Tonnage (Tons)       | -    |  |  |
| MATERIALS OF CONSTRUCTION |             |                   |        |                      |      |  |  |
| Hull                      | -           | Cover             | -      | Deckhouse            | -    |  |  |
| HYDRAULICS                |             |                   |        |                      |      |  |  |
| Tanks                     | 1.00        | Capacity          | 100.00 | Material             | -    |  |  |
| Boiler                    | No          | Autoclave         | Si     | Watermaker           | No   |  |  |
| Boiler type               | -           |                   |        |                      |      |  |  |
| ELECTRONICS               |             |                   |        |                      |      |  |  |
| Voltage                   | -           | Batteries         | 1.00   | Capacity             | -    |  |  |
| Generator                 | No          | Battery charger   | No     | Inverter             | No   |  |  |
| Gen. Pow. (Kw)            | -           | Gen. brand        | -      |                      |      |  |  |
| FUEL AND ENGINES          |             |                   |        |                      |      |  |  |
| Tanks                     | 1.00        | Capacity (Lt)     | 270.00 | Material             | -    |  |  |
| Engines                   | -           | Power             | 250 HP | Fuel                 | -    |  |  |
| Motion hours              | -           | Revision          | -      |                      |      |  |  |
| Brand                     | Mercury     | Model             | 250    |                      |      |  |  |
| Helix                     | -           | Transmission      | -      |                      |      |  |  |
| Trans. notes              | -           |                   |        |                      |      |  |  |
| PRICE                     |             |                   |        |                      |      |  |  |
| Importo                   | €120,000.00 |                   |        |                      |      |  |  |
| Informations              |             |                   |        |                      |      |  |  |
| Notes                     | -           |                   |        |                      |      |  |  |