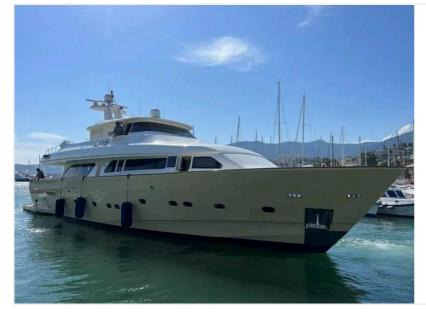

## Custom Line Navetta 27

| DIMENSIONS AND SPEED      |                      |                   |                   |                      |       |  |  |
|---------------------------|----------------------|-------------------|-------------------|----------------------|-------|--|--|
| Length (m)                | 27.45                | Displacement (Kg) | 92,500.00         | Cruise speed (nodes) | 16.00 |  |  |
| Width (m)                 | 7.00                 | Draft (m)         | -                 | Max speed (nodes)    | 18.00 |  |  |
| Overall length (m)        | -                    | Ballast (Kg)      | -                 | Tonnage (Tons)       | -     |  |  |
| MATERIALS OF CONSTRUCTION |                      |                   |                   |                      |       |  |  |
| Hull                      | -                    | Cover             | -                 | Deckhouse            | -     |  |  |
| HYDRAULICS                |                      |                   |                   |                      |       |  |  |
| Tanks                     | 1.00                 | Capacity          | 2,000.00          | Material             | -     |  |  |
| Boiler                    | No                   | Autoclave         | Si                | Watermaker           | Si    |  |  |
| Boiler type               | -                    |                   |                   |                      |       |  |  |
| ELECTRONICS               |                      |                   |                   |                      |       |  |  |
| Voltage                   | -                    | Batteries         | -                 | Capacity             | -     |  |  |
| Generator                 | Si                   | Battery charger   | Si                | Inverter             | No    |  |  |
| Gen. Pow. (Kw)            | -                    | Gen. brand        | KOHLER            |                      |       |  |  |
| FUEL AND ENGINES          |                      |                   |                   |                      |       |  |  |
| Tanks                     | 1.00                 | Capacity (Lt)     | 15,000.00         | Material             | -     |  |  |
| Engines                   | -                    | Power             | 1200 HP           | Fuel                 | -     |  |  |
| Motion hours              | -                    | Revision          | -                 |                      |       |  |  |
| Brand                     | MAN                  | Model             | D2842 LE 406 10 V |                      |       |  |  |
| Helix                     | -                    | Transmission      | -                 |                      |       |  |  |
| Trans. notes              | -                    |                   |                   |                      |       |  |  |
| PRICE                     |                      |                   |                   |                      |       |  |  |
| Importo                   | Reserved negotiation |                   |                   |                      |       |  |  |
|                           |                      |                   |                   |                      |       |  |  |
| Informations              |                      |                   |                   |                      |       |  |  |