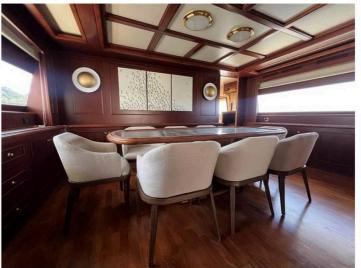

## Custom Line Navetta 27

| DIMENSIONS AND SPEED      |                      |                   |                   |                      |       |  |  |
|---------------------------|----------------------|-------------------|-------------------|----------------------|-------|--|--|
| Length (m)                | 27.45                | Displacement (Kg) | 92,500.00         | Cruise speed (nodes) | 16.00 |  |  |
| Width (m)                 | 7.00                 | Draft (m)         | -                 | Max speed (nodes)    | 18.00 |  |  |
| Overall length (m)        | -                    | Ballast (Kg)      | -                 | Tonnage (Tons)       | -     |  |  |
| MATERIALS OF CONSTRUCTION |                      |                   |                   |                      |       |  |  |
| Hull                      | -                    | Cover             | -                 | Deckhouse            | -     |  |  |
| HYDRAULICS                |                      |                   |                   |                      |       |  |  |
| Tanks                     | 1.00                 | Capacity          | 2,000.00          | Material             | -     |  |  |
| Boiler                    | No                   | Autoclave         | Si                | Watermaker           | Si    |  |  |
| Boiler type               | -                    |                   |                   |                      |       |  |  |
| ELECTRONICS               |                      |                   |                   |                      |       |  |  |
| Voltage                   | -                    | Batteries         | -                 | Capacity             | -     |  |  |
| Generator                 | Si                   | Battery charger   | Si                | Inverter             | No    |  |  |
| Gen. Pow. (Kw)            | -                    | Gen. brand        | KOHLER            |                      |       |  |  |
| FUEL AND ENGINES          |                      |                   |                   |                      |       |  |  |
| Tanks                     | 1.00                 | Capacity (Lt)     | 15,000.00         | Material             | -     |  |  |
| Engines                   | -                    | Power             | 1200 HP           | Fuel                 | -     |  |  |
| Motion hours              | -                    | Revision          | -                 |                      |       |  |  |
| Brand                     | MAN                  | Model             | D2842 LE 406 10 V |                      |       |  |  |
| Helix                     | -                    | Transmission      | -                 |                      |       |  |  |
| Trans. notes              | -                    |                   |                   |                      |       |  |  |
| PRICE                     |                      |                   |                   |                      |       |  |  |
| Importo                   | Reserved negotiation |                   |                   |                      |       |  |  |
|                           |                      |                   |                   |                      |       |  |  |
| Informations              |                      |                   |                   |                      |       |  |  |