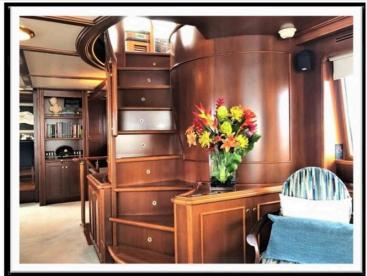

## Custom Line Navetta 27

| DIMENSIONS AND SPEED      |                      |                   |                   |                      |       |  |  |
|---------------------------|----------------------|-------------------|-------------------|----------------------|-------|--|--|
| Length (m)                | 27.45                | Displacement (Kg) | 92,500.00         | Cruise speed (nodes) | 16.00 |  |  |
| Width (m)                 | 7.00                 | Draft (m)         | -                 | Max speed (nodes)    | 18.00 |  |  |
| Overall length (m)        | -                    | Ballast (Kg)      | -                 | Tonnage (Tons)       | -     |  |  |
| MATERIALS OF CONSTRUCTION |                      |                   |                   |                      |       |  |  |
| Hull                      | -                    | Cover             | -                 | Deckhouse            | -     |  |  |
| HYDRAULICS                |                      |                   |                   |                      |       |  |  |
| Tanks                     | 1.00                 | Capacity          | 2,000.00          | Material             | -     |  |  |
| Boiler                    | No                   | Autoclave         | Si                | Watermaker           | Si    |  |  |
| Boiler type               | -                    |                   |                   |                      |       |  |  |
| ELECTRONICS               |                      |                   |                   |                      |       |  |  |
| Voltage                   | -                    | Batteries         | -                 | Capacity             | -     |  |  |
| Generator                 | Si                   | Battery charger   | Si                | Inverter             | No    |  |  |
| Gen. Pow. (Kw)            | -                    | Gen. brand        | KOHLER            |                      |       |  |  |
| FUEL AND ENGINES          |                      |                   |                   |                      |       |  |  |
| Tanks                     | 1.00                 | Capacity (Lt)     | 15,000.00         | Material             | -     |  |  |
| Engines                   | -                    | Power             | 1200 HP           | Fuel                 | -     |  |  |
| Motion hours              | -                    | Revision          | -                 |                      |       |  |  |
| Brand                     | MAN                  | Model             | D2842 LE 406 10 V |                      |       |  |  |
| Helix                     | -                    | Transmission      | -                 |                      |       |  |  |
| Trans. notes              | -                    |                   |                   |                      |       |  |  |
| PRICE                     |                      |                   |                   |                      |       |  |  |
| Importo                   | Reserved negotiation |                   |                   |                      |       |  |  |
|                           |                      |                   |                   |                      |       |  |  |
| Informations              |                      |                   |                   |                      |       |  |  |