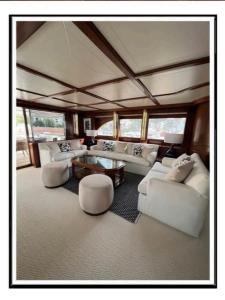

## Custom Line Navetta 27

| DIMENSIONS AND SPEED      |                      |                   |                   |                      |       |  |  |
|---------------------------|----------------------|-------------------|-------------------|----------------------|-------|--|--|
| Length (m)                | 27.45                | Displacement (Kg) | 92,500.00         | Cruise speed (nodes) | 16.00 |  |  |
| Width (m)                 | 7.00                 | Draft (m)         | -                 | Max speed (nodes)    | 18.00 |  |  |
| Overall length (m)        | -                    | Ballast (Kg)      | -                 | Tonnage (Tons)       | -     |  |  |
| MATERIALS OF CONSTRUCTION |                      |                   |                   |                      |       |  |  |
| Hull                      | -                    | Cover             | -                 | Deckhouse            | -     |  |  |
| HYDRAULICS                |                      |                   |                   |                      |       |  |  |
| Tanks                     | 1.00                 | Capacity          | 2,000.00          | Material             | -     |  |  |
| Boiler                    | No                   | Autoclave         | Si                | Watermaker           | Si    |  |  |
| Boiler type               | -                    |                   |                   |                      |       |  |  |
| ELECTRONICS               |                      |                   |                   |                      |       |  |  |
| Voltage                   | -                    | Batteries         | -                 | Capacity             | -     |  |  |
| Generator                 | Si                   | Battery charger   | Si                | Inverter             | No    |  |  |
| Gen. Pow. (Kw)            | -                    | Gen. brand        | KOHLER            |                      |       |  |  |
| FUEL AND ENGINES          |                      |                   |                   |                      |       |  |  |
| Tanks                     | 1.00                 | Capacity (Lt)     | 15,000.00         | Material             | -     |  |  |
| Engines                   | -                    | Power             | 1200 HP           | Fuel                 | -     |  |  |
| Motion hours              | -                    | Revision          | -                 |                      |       |  |  |
| Brand                     | MAN                  | Model             | D2842 LE 406 10 V |                      |       |  |  |
| Helix                     | -                    | Transmission      | -                 |                      |       |  |  |
| Trans. notes              | -                    |                   |                   |                      |       |  |  |
| PRICE                     |                      |                   |                   |                      |       |  |  |
| Importo                   | Reserved negotiation |                   |                   |                      |       |  |  |
|                           |                      |                   |                   |                      |       |  |  |
| Informations              |                      |                   |                   |                      |       |  |  |