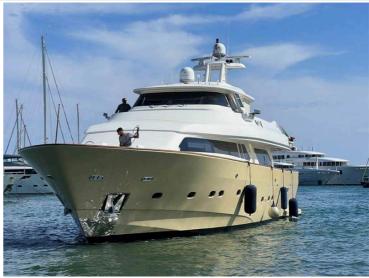

## Custom Line Navetta 27

| DIMENSIONS AND SPEED      |                      |                   |                   |                      |       |  |  |
|---------------------------|----------------------|-------------------|-------------------|----------------------|-------|--|--|
| Length (m)                | 27.45                | Displacement (Kg) | 92,500.00         | Cruise speed (nodes) | 16.00 |  |  |
| Width (m)                 | 7.00                 | Draft (m)         | -                 | Max speed (nodes)    | 18.00 |  |  |
| Overall length (m)        | -                    | Ballast (Kg)      | -                 | Tonnage (Tons)       | -     |  |  |
| MATERIALS OF CONSTRUCTION |                      |                   |                   |                      |       |  |  |
| Hull                      | -                    | Cover             | -                 | Deckhouse            | -     |  |  |
| HYDRAULICS                |                      |                   |                   |                      |       |  |  |
| Tanks                     | 1.00                 | Capacity          | 2,000.00          | Material             | -     |  |  |
| Boiler                    | No                   | Autoclave         | Si                | Watermaker           | Si    |  |  |
| Boiler type               | -                    |                   |                   |                      |       |  |  |
| ELECTRONICS               |                      |                   |                   |                      |       |  |  |
| Voltage                   | -                    | Batteries         | -                 | Capacity             | -     |  |  |
| Generator                 | Si                   | Battery charger   | Si                | Inverter             | No    |  |  |
| Gen. Pow. (Kw)            | -                    | Gen. brand        | KOHLER            |                      |       |  |  |
| FUEL AND ENGINES          |                      |                   |                   |                      |       |  |  |
| Tanks                     | 1.00                 | Capacity (Lt)     | 15,000.00         | Material             | -     |  |  |
| Engines                   | -                    | Power             | 1200 HP           | Fuel                 | -     |  |  |
| Motion hours              | -                    | Revision          | -                 |                      |       |  |  |
| Brand                     | MAN                  | Model             | D2842 LE 406 10 V |                      |       |  |  |
| Helix                     | -                    | Transmission      | -                 |                      |       |  |  |
| Trans. notes              | -                    |                   |                   |                      |       |  |  |
| PRICE                     |                      |                   |                   |                      |       |  |  |
| Importo                   | Reserved negotiation |                   |                   |                      |       |  |  |
|                           |                      |                   |                   |                      |       |  |  |
| Informations              |                      |                   |                   |                      |       |  |  |