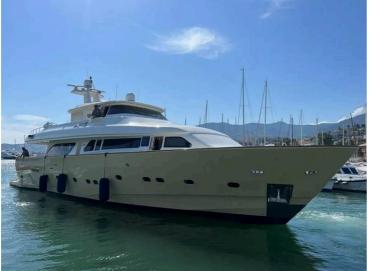

## Custom Line Navetta 27

| DIMENSIONS AND SPEED      |                      |                   |                   |                      |       |  |  |
|---------------------------|----------------------|-------------------|-------------------|----------------------|-------|--|--|
| Length (m)                | 27.45                | Displacement (Kg) | 92,500.00         | Cruise speed (nodes) | 16.00 |  |  |
| Width (m)                 | 7.00                 | Draft (m)         | -                 | Max speed (nodes)    | 18.00 |  |  |
| Overall length (m)        | -                    | Ballast (Kg)      | -                 | Tonnage (Tons)       | -     |  |  |
| MATERIALS OF CONSTRUCTION |                      |                   |                   |                      |       |  |  |
| Hull                      | -                    | Cover             | -                 | Deckhouse            | -     |  |  |
| HYDRAULICS                |                      |                   |                   |                      |       |  |  |
| Tanks                     | 1.00                 | Capacity          | 2,000.00          | Material             | -     |  |  |
| Boiler                    | No                   | Autoclave         | Si                | Watermaker           | Si    |  |  |
| Boiler type               | -                    |                   |                   |                      |       |  |  |
| ELECTRONICS               |                      |                   |                   |                      |       |  |  |
| Voltage                   | -                    | Batteries         | -                 | Capacity             | -     |  |  |
| Generator                 | Si                   | Battery charger   | Si                | Inverter             | No    |  |  |
| Gen. Pow. (Kw)            | -                    | Gen. brand        | KOHLER            |                      |       |  |  |
| FUEL AND ENGINES          |                      |                   |                   |                      |       |  |  |
| Tanks                     | 1.00                 | Capacity (Lt)     | 15,000.00         | Material             | -     |  |  |
| Engines                   | -                    | Power             | 1200 HP           | Fuel                 | -     |  |  |
| Motion hours              | -                    | Revision          | -                 |                      |       |  |  |
| Brand                     | MAN                  | Model             | D2842 LE 406 10 V |                      |       |  |  |
| Helix                     | -                    | Transmission      | -                 |                      |       |  |  |
| Trans. notes              | -                    |                   |                   |                      |       |  |  |
| PRICE                     |                      |                   |                   |                      |       |  |  |
| Importo                   | Reserved negotiation |                   |                   |                      |       |  |  |
|                           |                      |                   |                   |                      |       |  |  |
| Informations              |                      |                   |                   |                      |       |  |  |